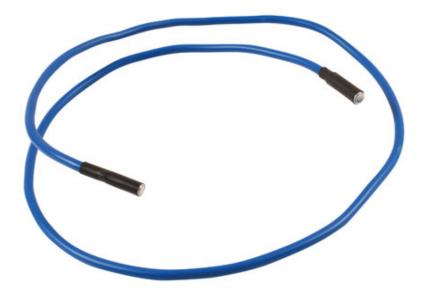

## **Double Ended Flexible Magnetic Pick Up Tool**

Extra-long, double ended, flexible magnetic pick up tool, offering a choice of two head sizes, 7.5mm and 9mm and lift strengths, 0.6lb and 1.2lb in one tool. The flexible shaft is 1100mm long, designed to reach the most inaccessible, deeply-set areas and is covered in a protective rubber sleeve. A useful tool for retrieving components, nuts and bolts from engine bays and other restricted areas.

## **Additional Information**

- Extra-long, double ended flexible magnetic pick up tool.
- Lifting capacity: Ø 7.5mm 0.6lb; Ø 9.0mm 1.2lb.
- Two magnetic heads; 9mm & 7.5mm diameter.
- Tool length: 1100mm, ideal for deep seated access.
- · Non-slip rubber grip protective sleeve.