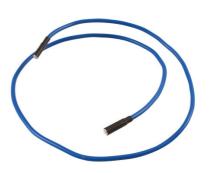

## **Double Ended Flexible Magnetic Pick Up Tool**

Extra-long, double ended, flexible magnetic pick up tool, offering a choice of two head sizes, 7.5mm and 9mm and lift strengths, 0.6lb and 1.2lb in one tool. The flexible shaft is 1100mm long, designed to reach the most inaccessible, deeply-set areas and is covered in a protective rubber sleeve. A useful tool for retrieving components, nuts and bolts from engine bays and other restricted areas.

## **Additional Information**

- Extra-long, double ended flexible magnetic pick up tool.
- Lifting capacity: Ø 7.5mm 0.6lb; Ø 9.0mm 1.2lb.
- Two magnetic heads; 9mm & 7.5mm diameter.
- Tool length: 1100mm, ideal for deep seated access.
- · Non-slip rubber grip protective sleeve.