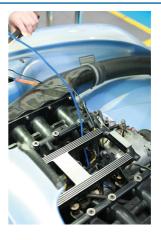

## **Double Ended Flexible Magnetic Pick Up Tool**

Extra-long, double ended, flexible magnetic pick up tool, offering a choice of two head sizes, 7.5mm and 9mm and lift strengths, 0.6lb and 1.2lb in one tool. The flexible shaft is 1100mm long, designed to reach the most inaccessible, deeply-set areas and is covered in a protective rubber sleeve. A useful tool for retrieving components, nuts and bolts from engine bays and other restricted areas.

## **Additional Information**

- Extra-long, double ended flexible magnetic pick up tool.
- Lifting capacity: Ø 7.5mm 0.6lb; Ø 9.0mm 1.2lb.
- Two magnetic heads; 9mm & 7.5mm diameter.
- Tool length: 1100mm, ideal for deep seated access.
- · Non-slip rubber grip protective sleeve.