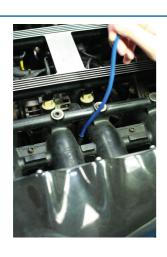

## **Double Ended Flexible Magnetic Pick Up Tool**

Extra-long, double ended, flexible magnetic pick up tool, offering a choice of two head sizes, 7.5mm and 9mm and lift strengths, 0.6lb and 1.2lb in one tool. The flexible shaft is 1100mm long, designed to reach the most inaccessible, deeply-set areas and is covered in a protective rubber sleeve. A useful tool for retrieving components, nuts and bolts from engine bays and other restricted areas.